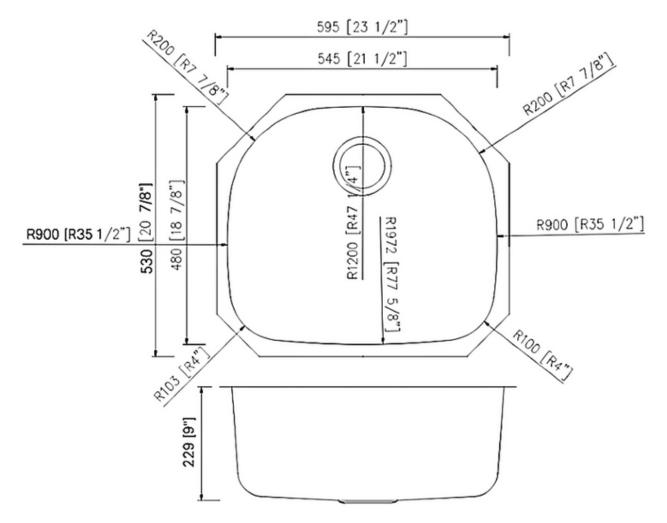

## **Technical Information**

All product dimensions are nominal Exterior Measurements: 23 1/2" x 20 7/8" x 9"

Interior Measurements: 21 1/2" x 18 7/8" x 9"

Bowl Configuration: Single